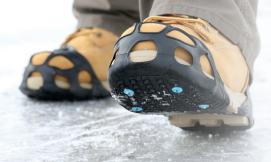

## ALL PURPOSE INDUSTRIAL

All-around traction solution for the tough work environment. Best for those who work and play hard outdoors.

- Repositioned Military Grade Tungsten
   Ice Diamond Spikes provide comfort under
   the foot and improved traction. Spike patterns
   strategically placed at the heel and front
   of the sole, leaving the mid-sole area open
   for safe ladder use no need to remove our
   traction aids when climbing or descending
   ladders (mid-sole models excluded)
- Geometrically designed strap webbing and improved shape fit a greater variety of footwear – these traction aids stay on!
- Molded-In Retention Strap attachment Points, for use with optional retention strap (sold separately)
- Industrial grade sole offers unparalleled grip, maximum durability and superior operator safety