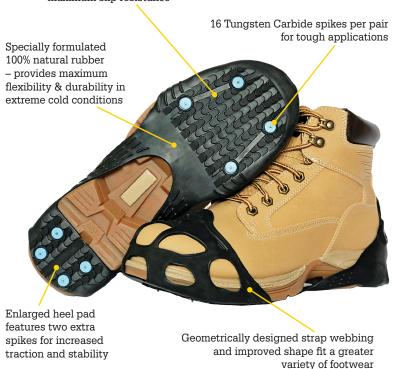

## ALL PURPOSE INDUSTRIAL

All-around traction solution for the tough work environment. Best for those who work and play hard outdoors.

- Repositioned Military Grade Tungsten
   Ice Diamond Spikes provide comfort under
   the foot and improved traction. Spike patterns
   strategically placed at the heel and front
   of the sole, leaving the mid-sole area open
   for safe ladder use no need to remove our
   traction aids when climbing or descending
   ladders (mid-sole models excluded)
- Geometrically designed strap webbing and improved shape fit a greater variety of footwear – these traction aids stay on!
- Molded-In Retention Strap attachment Points, for use with optional retention strap (sold separately)
- Industrial grade sole offers unparalleled grip, maximum durability and superior operator safety

"Pulse Grip" tread pattern offers added traction characteristics & maximum slip resistance

#### ICE DIAMOND™

Replacable Ice Diamond™ Military Grade Tungsten Carbide Spikes maximize traction & performance

### DIAMOND KNURLING

Textured "Diamond Knurling" inner lining grips the footwear, keeping traction aids stable and in place